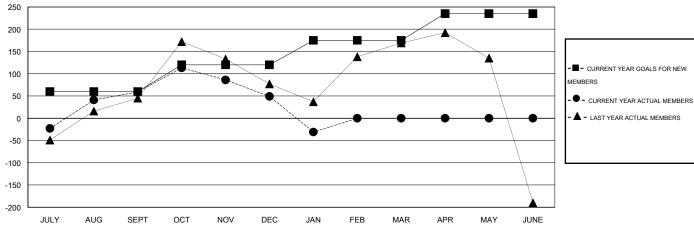

### GOALS AND ACTUAL MEMBERS CUMULATIVE

| - ■ - CURRENT YEAR GOALS FOR NEW |  |
|----------------------------------|--|
| MEMBERS                          |  |
|                                  |  |

- LAST YEAR ACTUAL MEMBERS

| Members       |                       |                       |                              |                             |  |  |  |
|---------------|-----------------------|-----------------------|------------------------------|-----------------------------|--|--|--|
|               | RESULTS FOR 2013-2014 |                       |                              |                             |  |  |  |
| QUARTER       | NEW MEMBER<br>GOAL    | ACTUAL NEW<br>MEMBERS | ACTUAL<br>DROPPED<br>MEMBERS | ACTUAL NET<br>GAIN/<br>LOSS |  |  |  |
| JULY/AUG/SEPT | 60                    | 213                   | 154                          | 59                          |  |  |  |
| OCT/NOV/DEC   | 60                    | 172                   | 182                          | -10                         |  |  |  |
| JAN/FEB/MAR   | 55                    | 33                    | 113                          | -80                         |  |  |  |
| APR/MAY/JUNE  | 60                    | 0                     | 0                            | 0                           |  |  |  |