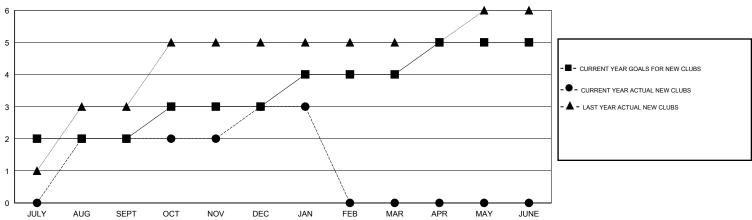

## GOALS AND ACTUAL NEW CLUBS CUMULATIVE

#### VINOD KHANNA LOCATION INDIA $\mathsf{GMT}\;\mathsf{CA}\;6$

| Clubs                                              |                  |                     |                            |                             |  |  |
|----------------------------------------------------|------------------|---------------------|----------------------------|-----------------------------|--|--|
| RESULTS FOR 2013-2014                              |                  |                     |                            |                             |  |  |
| QUARTER                                            | NEW CLUB<br>GOAL | ACTUAL NEW<br>CLUBS | ACTUAL<br>DROPPED<br>CLUBS | ACTUAL NET<br>GAIN/<br>LOSS |  |  |
| JULY/AUG/SEPT OCT/NOV/DEC JAN/FEB/MAR APR/MAY/JUNE | 2<br>1<br>1<br>1 | 2<br>1<br>0<br>0    | 0<br>1<br>2<br>0           | 2<br>0<br>-2<br>0           |  |  |